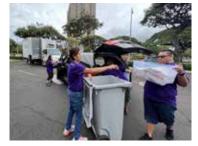

# Another Successful Document Shredding Day

Our free annual Document Shredding Day was held on May 7, 2022. Nearly 200 members took advantage of this member perk and over 1,000 pounds documents were securely shredded on-site. We'll see you at next year's Document Shredding Day!