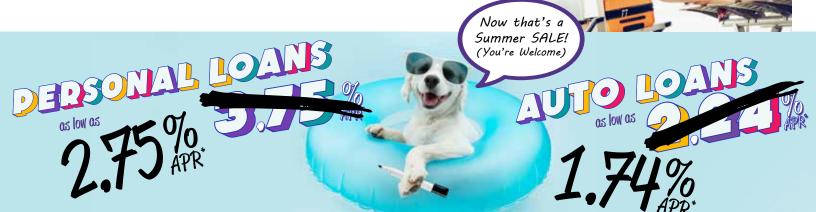

Open a College Bundle online at hawaiicentral.org or visit one of our branches today!

Hurry! These low rates float away on August 31, 2022!

Apply today at hawaiicentral.org or call our Consumer Loan Department at 536-0833 for more information.

\*APR: Annual Percentage Rate. Rates shown includes 0.25% interest rate discount for any automatic loan payment (discount offer good at the time of closing only). Other rates and terms available based on applicant's creditworthiness per HCFCU policy and is subject to approval. 2.75% APR is for a 1-year term personal loan and will have 12 estimated payments of \$84.58 per \$1,000 borrowed. 1.74% APR is for a 3-year term auto loan and will have 36 payments of \$28.53 per \$1,000 borrowed. Personal loan not for business or real estate purposes. Auto loan not available for commercial type vehicles, commercial business use or internal refinancing. Other restrictions apply. Rate and offer subject to change without notice and expires on August 31, 2022. Please call our Loan Department at (808) 536-0833 for complete details.