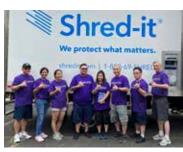

# Another Successful Document Shredding Day

Our free annual Document Shredding Day was held on May 7, 2022. Nearly 200 members took advantage of this member perk and over 1,000 pounds documents were securely shredded on-site. We'll see you at next year's Document Shredding Day!