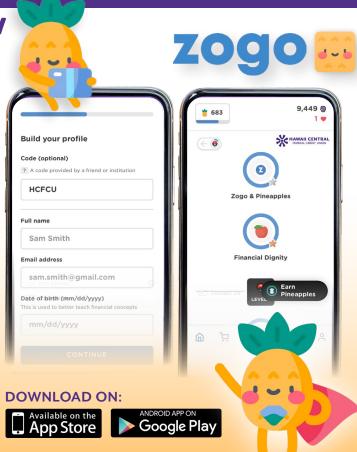

## Learn Financial Literacy & **Be Rewarded!**

Hawaii Central has teamed up with the Zogo app to help our members learn more about financial education topics and be rewarded with real gift cards! Test your knowledge with short quizzes and earn pineapples, which can be redeemed for gift cards to Amazon, Target, Starbucks, Walmart & more!

## Enroll in HCFCU's Zogo app and enter for your chance to WIN 50,000 PINEAPPLES (\$50 in giftcards)

- Download and enroll in the Zogo app
- · Monthly drawing for July, August, & September
- Each winner will earn **50,000 PINEAPPLES** in their Zogo app
- · See website for Official Zogo Sweepstakes Rules

#### Get started with Zogo:

- Scan the QR code to download the Zogo app to your mobile device
- 2. Open the app and tap "Get Started"
- Verify your info & Enter Access Code: HCFCU
- 4. Start learning and earn pineapples
- 5. Redeem your pineapples for rewards

Scan Me!