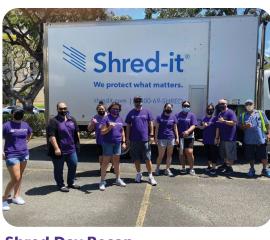

#### **Shred Day Recap Community Outreach**

Thank you to the nearly 200 members that came by and dropped off their old documents to be shredded on-site. Be on the lookout for next year's Document Shred Day date!