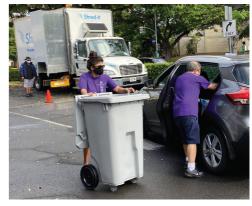

# **SHRED DAY Community Outreach**

Over 150 members attended our annual Shred Day! Members drove up to the main branch and remained in their cars while our staff unloaded boxes from their cars.